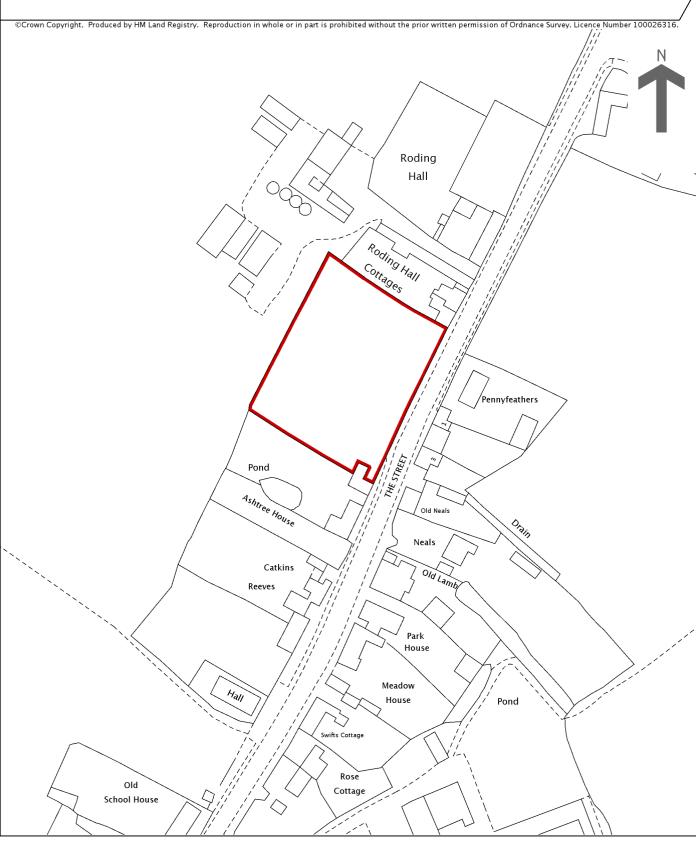

## HM Land Registry Official copy of title plan

Title number **EX736048**Ordnance Survey map reference **TL6017NW**Scale **1:1250 enlarged from 1:2500**Administrative area **Essex : Uttlesford** 